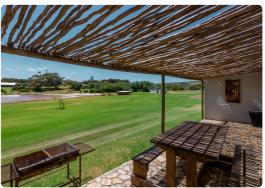

# **BRUNIA Cottage**

- Fully equipped cottage next to the Murasie venue.
- Consisting of 5 bedrooms that accommodate 10 guests.
  - 4 rooms with double beds
  - 1 room with 2 single beds
- Living room.
- Fully equipped kitchen.
- 2 Bathrooms.
- Lovely covered stoep with braai facilities overlooking the Murasie dam.
- Linen is provided, kindly bring your own towels.

# **PROTEA Cottage**

- Fully equipped cottage opposite the Murasie Venue.
- 3 Bedrooms and accommodates 6 guests.
  - o 2 rooms with double beds
  - o 1 room with 2 single beds
- Fully equipped kitchen.
- 1.5 Bathrooms.
- Living room with an indoor fireplace that creates a 'cosy' feel for those colder winter months.
- Lovely stoep with braai facilities overlooking the Murasie dam.
- Linen is provided, kindly bring your own towels.

# **SEWEJAARTJIE Cottage**

- Fully equipped cottage that accommodates 3 guests opposite the Murasie Venue.
- 1 Bedroom and an open living area accommodating 1 additional guest.
- Fully equipped kitchen and bathroom.
- Living room with an indoor fireplace that creates a 'cosy' feel for those colder winter months.
- Lovely stoep with braai facilities overlooking the Murasie dam.
- Linen is provided, kindly bring your own towels.

# KING PROTEA Cottage

- Fully equipped cottage near the Murasie venue that accommodate 12 guests.
- 6 Bedrooms (all double beds) with en-suite bathrooms.
- Fully equipped kitchen with lounge area.
- Lovely stoep with built-in braai overlooking the venue.
- Linen is provided, kindly bring your own towels.