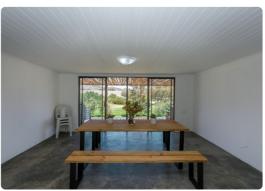

# **BRUNIA Cottage**

- Fully equipped cottage next to the Murasie venue.
- Consisting of 5 bedrooms that accommodate 10 guests.
  - 4 rooms with double beds
  - 1 room with 2 single beds
- Living room.
- Fully equipped kitchen.
- 2 Bathrooms.
- Lovely covered stoep with braai facilities overlooking the Murasie dam.
- Linen is provided, kindly bring your own towels.

# **PROTEA Cottage**

- Fully equipped cottage opposite the Murasie Venue.
- 3 Bedrooms and accommodates 6 guests.
  - o 2 rooms with double beds
  - o 1 room with 2 single beds
- Fully equipped kitchen.
- 1.5 Bathrooms.
- Living room with an indoor fireplace that creates a 'cosy' feel for those colder winter months.
- Lovely stoep with braai facilities overlooking the Murasie dam.
- Linen is provided, kindly bring your own towels.

# KING PROTEA Cottage

- Fully equipped cottage near the Murasie venue that accommodate 12 guests.
- 6 Bedrooms (all double beds) with en-suite bathrooms.
- Fully equipped kitchen with lounge area.
- Lovely stoep with built-in braai overlooking the venue.
- Linen is provided, kindly bring your own towels.