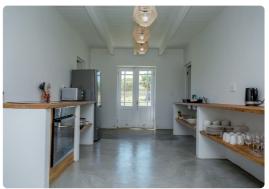

# **BRUNIA Cottage**

- Fully equipped cottage next to the Murasie venue.
- Consisting of 5 bedrooms that accommodate 10 guests.
  - 4 rooms with double beds
  - 1 room with 2 single beds
- Living room.
- Fully equipped kitchen.
- 2 Bathrooms.
- Lovely covered stoep with braai facilities overlooking the Murasie dam.
- Linen is provided, kindly bring your own towels.

# KING PROTEA Cottage

- Fully equipped cottage near the Murasie venue that accommodate 12 guests.
- 6 Bedrooms (all double beds) with en-suite bathrooms.
- Fully equipped kitchen with lounge area.
- Lovely stoep with built-in braai overlooking the venue.
- Linen is provided, kindly bring your own towels.