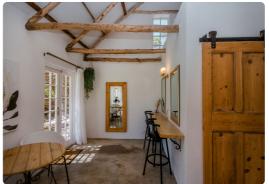

# **BRUNIA Cottage**

- Fully equipped cottage next to the Murasie venue.
- Consisting of 5 bedrooms that accommodate 10 guests.
  - 4 rooms with double beds
  - 1 room with 2 single beds
- Living room.
- Fully equipped kitchen.
- 2 Bathrooms.
- Lovely covered stoep with braai facilities overlooking the Murasie dam.
- Linen is provided, kindly bring your own towels.

# **PROTEA Cottage**

- Fully equipped cottage opposite the Murasie Venue.
- 3 Bedrooms and accommodates 6 guests.
  - o 2 rooms with double beds
  - o 1 room with 2 single beds
- Fully equipped kitchen.
- 1.5 Bathrooms.
- Living room with an indoor fireplace that creates a 'cosy' feel for those colder winter months.
- Lovely stoep with braai facilities overlooking the Murasie dam.
- Linen is provided, kindly bring your own towels.

# **SEWEJAARTJIE Cottage**

- Fully equipped cottage that accommodates 3 guests opposite the Murasie Venue.
- 1 Bedroom and an open living area accommodating 1 additional guest.
- Fully equipped kitchen and bathroom.
- Living room with an indoor fireplace that creates a 'cosy' feel for those colder winter months.
- Lovely stoep with braai facilities overlooking the Murasie dam.
- Linen is provided, kindly bring your own towels.

# KING PROTEA Cottage

- Fully equipped cottage near the Murasie venue that accommodate 12 guests.
- 6 Bedrooms (all double beds) with en-suite bathrooms.
- Fully equipped kitchen with lounge area.
- Lovely stoep with built-in braai overlooking the venue.
- Linen is provided, kindly bring your own towels.