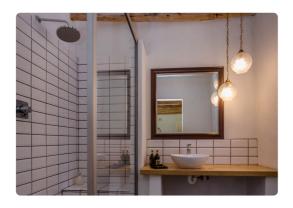

# **PROTEA Cottage**

- Fully equipped cottage opposite the Murasie Venue.
- 3 Bedrooms and accommodates 6 guests.
  - o 2 rooms with double beds
  - o 1 room with 2 single beds
- Fully equipped kitchen.
- 1.5 Bathrooms.
- Living room with an indoor fireplace that creates a 'cosy' feel for those colder winter months.
- Lovely stoep with braai facilities overlooking the Murasie dam.
- Linen is provided, kindly bring your own towels.