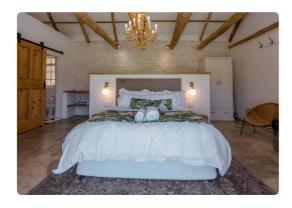

# **BRUNIA Cottage**

- Fully equipped cottage next to the Murasie venue.
- Consisting of 5 bedrooms that accommodate 10 guests.
  - 4 rooms with double beds
  - 1 room with 2 single beds
- Living room.
- Fully equipped kitchen.
- 2 Bathrooms.
- Lovely covered stoep with braai facilities overlooking the Murasie dam.
- Linen is provided, kindly bring your own towels.

# **PROTEA Cottage**

- Fully equipped cottage opposite the Murasie Venue.
- 3 Bedrooms and accommodates 6 guests.
  - o 2 rooms with double beds
  - o 1 room with 2 single beds
- Fully equipped kitchen.
- 1.5 Bathrooms.
- Living room with an indoor fireplace that creates a 'cosy' feel for those colder winter months.
- Lovely stoep with braai facilities overlooking the Murasie dam.
- Linen is provided, kindly bring your own towels.

# **SEWEJAARTJIE Cottage**

- Fully equipped cottage that accommodates 3 guests opposite the Murasie Venue.
- 1 Bedroom and an open living area accommodating 1 additional guest.
- Fully equipped kitchen and bathroom.
- Living room with an indoor fireplace that creates a 'cosy' feel for those colder winter months.
- Lovely stoep with braai facilities overlooking the Murasie dam.
- Linen is provided, kindly bring your own towels.

# KING PROTEA Cottage

- Fully equipped cottage near the Murasie venue that accommodate 12 guests.
- 6 Bedrooms (all double beds) with en-suite bathrooms.
- Fully equipped kitchen with lounge area.
- Lovely stoep with built-in braai overlooking the venue.
- Linen is provided, kindly bring your own towels.