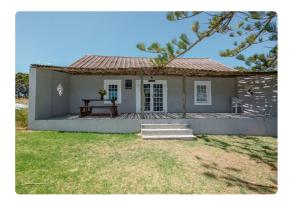

# **BRUNIA Cottage**

- Fully equipped cottage next to the Murasie venue.
- Consisting of 5 bedrooms that accommodate 10 guests.
  - 4 rooms with double beds
  - 1 room with 2 single beds
- Living room.
- Fully equipped kitchen.
- 2 Bathrooms.
- Lovely covered stoep with braai facilities overlooking the Murasie dam.
- Linen is provided, kindly bring your own towels.

# **PROTEA Cottage**

- Fully equipped cottage opposite the Murasie Venue.
- 3 Bedrooms and accommodates 6 guests.
  - o 2 rooms with double beds
  - o 1 room with 2 single beds
- Fully equipped kitchen.
- 1.5 Bathrooms.
- Living room with an indoor fireplace that creates a 'cosy' feel for those colder winter months.
- Lovely stoep with braai facilities overlooking the Murasie dam.
- Linen is provided, kindly bring your own towels.

# **SEWEJAARTJIE Cottage**

- Fully equipped cottage that accommodates 3 guests opposite the Murasie Venue.
- 1 Bedroom and an open living area accommodating 1 additional guest.
- Fully equipped kitchen and bathroom.
- Living room with an indoor fireplace that creates a 'cosy' feel for those colder winter months.
- Lovely stoep with braai facilities overlooking the Murasie dam.
- Linen is provided, kindly bring your own towels.

# KING PROTEA Cottage

- Fully equipped cottage near the Murasie venue that accommodate 12 guests.
- 6 Bedrooms (all double beds) with en-suite bathrooms.
- Fully equipped kitchen with lounge area.
- Lovely stoep with built-in braai overlooking the venue.
- Linen is provided, kindly bring your own towels.