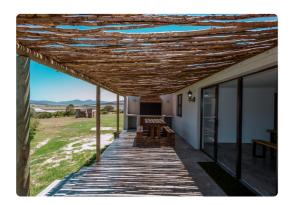

# **PROTEA Cottage**

- Fully equipped cottage opposite the Murasie Venue.
- 3 Bedrooms and accommodates 6 guests.
  - o 2 rooms with double beds
  - o 1 room with 2 single beds
- Fully equipped kitchen.
- 1.5 Bathrooms.
- Living room with an indoor fireplace that creates a 'cosy' feel for those colder winter months.
- Lovely stoep with braai facilities overlooking the Murasie dam.
- Linen is provided, kindly bring your own towels.

# **SEWEJAARTJIE Cottage**

- Fully equipped cottage that accommodates 3 guests opposite the Murasie Venue.
- 1 Bedroom and an open living area accommodating 1 additional guest.
- Fully equipped kitchen and bathroom.
- Living room with an indoor fireplace that creates a 'cosy' feel for those colder winter months.
- Lovely stoep with braai facilities overlooking the Murasie dam.
- Linen is provided, kindly bring your own towels.