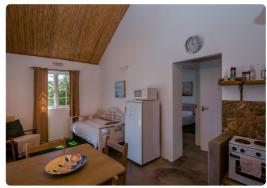

# **BRUNIA Cottage**

- Fully equipped cottage next to the Murasie venue.
- Consisting of 5 bedrooms that accommodate 10 guests.
  - 4 rooms with double beds
  - 1 room with 2 single beds
- Living room.
- Fully equipped kitchen.
- 2 Bathrooms.
- Lovely covered stoep with braai facilities overlooking the Murasie dam.
- Linen is provided, kindly bring your own towels.

# **PROTEA Cottage**

- Fully equipped cottage opposite the Murasie Venue.
- 3 Bedrooms and accommodates 6 guests.
  - o 2 rooms with double beds
  - o 1 room with 2 single beds
- Fully equipped kitchen.
- 1.5 Bathrooms.
- Living room with an indoor fireplace that creates a 'cosy' feel for those colder winter months.
- Lovely stoep with braai facilities overlooking the Murasie dam.
- Linen is provided, kindly bring your own towels.

# **SEWEJAARTJIE Cottage**

- Fully equipped cottage that accommodates 3 guests opposite the Murasie Venue.
- 1 Bedroom and an open living area accommodating 1 additional guest.
- Fully equipped kitchen and bathroom.
- Living room with an indoor fireplace that creates a 'cosy' feel for those colder winter months.
- Lovely stoep with braai facilities overlooking the Murasie dam.
- Linen is provided, kindly bring your own towels.

# KING PROTEA Cottage

- Fully equipped cottage near the Murasie venue that accommodate 12 guests.
- 6 Bedrooms (all double beds) with en-suite bathrooms.
- Fully equipped kitchen with lounge area.
- Lovely stoep with built-in braai overlooking the venue.
- Linen is provided, kindly bring your own towels.