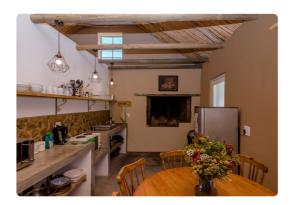

# **BRUNIA Cottage**

- Fully equipped cottage next to the Murasie venue.
- Consisting of 5 bedrooms that accommodate 10 guests.
  - 4 rooms with double beds
  - 1 room with 2 single beds
- Living room.
- Fully equipped kitchen.
- 2 Bathrooms.
- Lovely covered stoep with braai facilities overlooking the Murasie dam.
- Linen is provided, kindly bring your own towels.

# **PROTEA Cottage**

- Fully equipped cottage opposite the Murasie Venue.
- 3 Bedrooms and accommodates 6 guests.
  - o 2 rooms with double beds
  - o 1 room with 2 single beds
- Fully equipped kitchen.
- 1.5 Bathrooms.
- Living room with an indoor fireplace that creates a 'cosy' feel for those colder winter months.
- Lovely stoep with braai facilities overlooking the Murasie dam.
- Linen is provided, kindly bring your own towels.

# **SEWEJAARTJIE Cottage**

- Fully equipped cottage that accommodates 3 guests opposite the Murasie Venue.
- 1 Bedroom and an open living area accommodating 1 additional guest.
- Fully equipped kitchen and bathroom.
- Living room with an indoor fireplace that creates a 'cosy' feel for those colder winter months.
- Lovely stoep with braai facilities overlooking the Murasie dam.
- Linen is provided, kindly bring your own towels.

# KING PROTEA Cottage

- Fully equipped cottage near the Murasie venue that accommodate 12 guests.
- 6 Bedrooms (all double beds) with en-suite bathrooms.
- Fully equipped kitchen with lounge area.
- Lovely stoep with built-in braai overlooking the venue.
- Linen is provided, kindly bring your own towels.