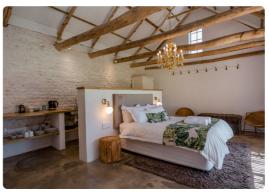

# **BRIDAL SUITE**

- Spacious bedroom with a Queen size bed.
- 1 Bathroom
- Well-equipped kitchen.
- Luxurious facilities such as counterspace for the bride to get ready for her Special Day.
- A lovely stoep to be enjoyed.
- Linen and towels are provided.