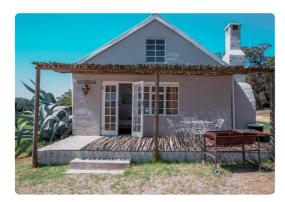

# **BRUNIA Cottage**

- Fully equipped cottage next to the Murasie venue.
- Consisting of 5 bedrooms that accommodate 10 guests.
  - 4 rooms with double beds
  - 1 room with 2 single beds
- Living room.
- Fully equipped kitchen.
- 2 Bathrooms.
- Lovely covered stoep with braai facilities overlooking the Murasie dam.
- Linen is provided, kindly bring your own towels.

# **PROTEA Cottage**

- Fully equipped cottage opposite the Murasie Venue.
- 3 Bedrooms and accommodates 6 guests.
  - o 2 rooms with double beds
  - o 1 room with 2 single beds
- Fully equipped kitchen.
- 1.5 Bathrooms.
- Living room with an indoor fireplace that creates a 'cosy' feel for those colder winter months.
- Lovely stoep with braai facilities overlooking the Murasie dam.
- Linen is provided, kindly bring your own towels.

# **SEWEJAARTJIE Cottage**

- Fully equipped cottage that accommodates 3 guests opposite the Murasie Venue.
- 1 Bedroom and an open living area accommodating 1 additional guest.
- Fully equipped kitchen and bathroom.
- Living room with an indoor fireplace that creates a 'cosy' feel for those colder winter months.
- Lovely stoep with braai facilities overlooking the Murasie dam.
- Linen is provided, kindly bring your own towels.

# KING PROTEA Cottage

- Fully equipped cottage near the Murasie venue that accommodate 12 guests.
- 6 Bedrooms (all double beds) with en-suite bathrooms.
- Fully equipped kitchen with lounge area.
- Lovely stoep with built-in braai overlooking the venue.
- Linen is provided, kindly bring your own towels.