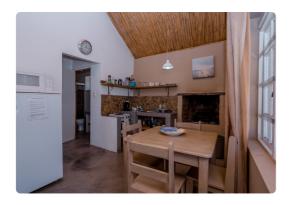

# **BRUNIA Cottage**

- Fully equipped cottage next to the Murasie venue.
- Consisting of 5 bedrooms that accommodate 10 guests.
  - 4 rooms with double beds
  - 1 room with 2 single beds
- Living room.
- Fully equipped kitchen.
- 2 Bathrooms.
- Lovely covered stoep with braai facilities overlooking the Murasie dam.
- Linen is provided, kindly bring your own towels.

# **PROTEA Cottage**

- Fully equipped cottage opposite the Murasie Venue.
- 3 Bedrooms and accommodates 6 guests.
  - o 2 rooms with double beds
  - o 1 room with 2 single beds
- Fully equipped kitchen.
- 1.5 Bathrooms.
- Living room with an indoor fireplace that creates a 'cosy' feel for those colder winter months.
- Lovely stoep with braai facilities overlooking the Murasie dam.
- Linen is provided, kindly bring your own towels.

# **SEWEJAARTJIE Cottage**

- Fully equipped cottage that accommodates 3 guests opposite the Murasie Venue.
- 1 Bedroom and an open living area accommodating 1 additional guest.
- Fully equipped kitchen and bathroom.
- Living room with an indoor fireplace that creates a 'cosy' feel for those colder winter months.
- Lovely stoep with braai facilities overlooking the Murasie dam.
- Linen is provided, kindly bring your own towels.

# KING PROTEA Cottage

- Fully equipped cottage near the Murasie venue that accommodate 12 guests.
- 6 Bedrooms (all double beds) with en-suite bathrooms.
- Fully equipped kitchen with lounge area.
- Lovely stoep with built-in braai overlooking the venue.
- Linen is provided, kindly bring your own towels.