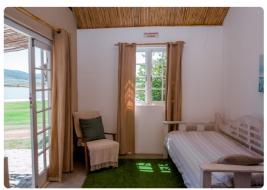

### **KOL-KOL Rooms**

- 3 rooms, each with a double bed and a private bathroom.
- 2 Guests per Kol-Kol Room.
- Coffee station provided.
- Linen is provided, kindly bring your own towels.

# **BRIDAL SUITE**

- Spacious bedroom with a Queen size bed.
- 1 Bathroom
- Well-equipped kitchen.
- Luxurious facilities such as counterspace for the bride to get ready for her Special Day.
- A lovely stoep to be enjoyed.
- Linen and towels are provided.