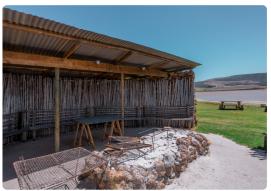

### 2-sleeper tent

- Murasie offer 25 2-sleeper tents; each tent is equipped with 2 mattresses.
- The campsite has ablution facilities with spacious showers and plugs (electricity supply).
- Come and enjoy our Bosbraai Lapa.
- No linen or towels are provided.

### Own camping gear

- The campsite has ablution facilities with spacious showers and plugs (electricity supply).
- Come and enjoy our Bosbraai Lapa.
- No linen or towels are provided.