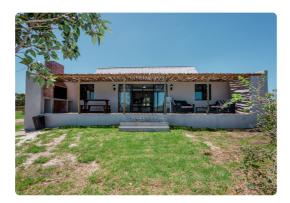

# **BRUNIA Cottage**

- Fully equipped cottage next to the Murasie venue.
- Consisting of 5 bedrooms that accommodate 10 guests.
  - 4 rooms with double beds
  - 1 room with 2 single beds
- Living room.
- Fully equipped kitchen.
- 2 Bathrooms.
- Lovely covered stoep with braai facilities overlooking the Murasie dam.
- Linen is provided, kindly bring your own towels.

# **PROTEA Cottage**

- Fully equipped cottage opposite the Murasie Venue.
- 3 Bedrooms and accommodates 6 guests.
  - o 2 rooms with double beds
  - o 1 room with 2 single beds
- Fully equipped kitchen.
- 1.5 Bathrooms.
- Living room with an indoor fireplace that creates a 'cosy' feel for those colder winter months.
- Lovely stoep with braai facilities overlooking the Murasie dam.
- Linen is provided, kindly bring your own towels.

# **SEWEJAARTJIE Cottage**

- Fully equipped cottage that accommodates 3 guests opposite the Murasie Venue.
- 1 Bedroom and an open living area accommodating 1 additional guest.
- Fully equipped kitchen and bathroom.
- Living room with an indoor fireplace that creates a 'cosy' feel for those colder winter months.
- Lovely stoep with braai facilities overlooking the Murasie dam.
- Linen is provided, kindly bring your own towels.

# KING PROTEA Cottage

- Fully equipped cottage near the Murasie venue that accommodate 12 guests.
- 6 Bedrooms (all double beds) with en-suite bathrooms.
- Fully equipped kitchen with lounge area.
- Lovely stoep with built-in braai overlooking the venue.
- Linen is provided, kindly bring your own towels.