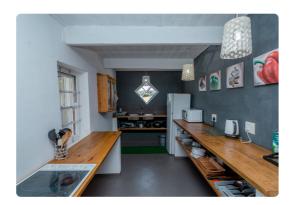

# **BRUNIA Cottage**

- Fully equipped cottage next to the Murasie venue.
- Consisting of 5 bedrooms that accommodate 10 guests.
  - 4 rooms with double beds
  - 1 room with 2 single beds
- Living room.
- Fully equipped kitchen.
- 2 Bathrooms.
- Lovely covered stoep with braai facilities overlooking the Murasie dam.
- Linen is provided, kindly bring your own towels.

# **PROTEA Cottage**

- Fully equipped cottage opposite the Murasie Venue.
- 3 Bedrooms and accommodates 6 guests.
  - o 2 rooms with double beds
  - o 1 room with 2 single beds
- Fully equipped kitchen.
- 1.5 Bathrooms.
- Living room with an indoor fireplace that creates a 'cosy' feel for those colder winter months.
- Lovely stoep with braai facilities overlooking the Murasie dam.
- Linen is provided, kindly bring your own towels.

# **SEWEJAARTJIE Cottage**

- Fully equipped cottage that accommodates 3 guests opposite the Murasie Venue.
- 1 Bedroom and an open living area accommodating 1 additional guest.
- Fully equipped kitchen and bathroom.
- Living room with an indoor fireplace that creates a 'cosy' feel for those colder winter months.
- Lovely stoep with braai facilities overlooking the Murasie dam.
- Linen is provided, kindly bring your own towels.

# KING PROTEA Cottage

- Fully equipped cottage near the Murasie venue that accommodate 12 guests.
- 6 Bedrooms (all double beds) with en-suite bathrooms.
- Fully equipped kitchen with lounge area.
- Lovely stoep with built-in braai overlooking the venue.
- Linen is provided, kindly bring your own towels.

# **BRIDAL SUITE**

- Spacious bedroom with a Queen size bed.
- 1 Bathroom
- Well-equipped kitchen.
- Luxurious facilities such as counterspace for the bride to get ready for her Special Day.
- A lovely stoep to be enjoyed.
- Linen and towels are provided.