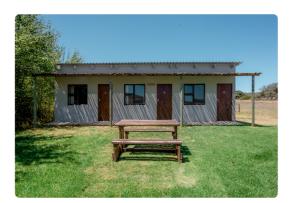

### **KOL-KOL Rooms**

- 3 rooms, each with a double bed and a private bathroom.
- 2 Guests per Kol-Kol Room.
- Coffee station provided.
- Linen is provided, kindly bring your own towels.