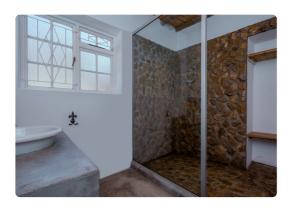

# **BRUNIA Cottage**

- Fully equipped cottage next to the Murasie venue.
- Consisting of 5 bedrooms that accommodate 10 guests.
  - 4 rooms with double beds
  - 1 room with 2 single beds
- Living room.
- Fully equipped kitchen.
- 2 Bathrooms.
- Lovely covered stoep with braai facilities overlooking the Murasie dam.
- Linen is provided, kindly bring your own towels.

# **PROTEA Cottage**

- Fully equipped cottage opposite the Murasie Venue.
- 3 Bedrooms and accommodates 6 guests.
  - o 2 rooms with double beds
  - o 1 room with 2 single beds
- Fully equipped kitchen.
- 1.5 Bathrooms.
- Living room with an indoor fireplace that creates a 'cosy' feel for those colder winter months.
- Lovely stoep with braai facilities overlooking the Murasie dam.
- Linen is provided, kindly bring your own towels.

# **SEWEJAARTJIE Cottage**

- Fully equipped cottage that accommodates 3 guests opposite the Murasie Venue.
- 1 Bedroom and an open living area accommodating 1 additional guest.
- Fully equipped kitchen and bathroom.
- Living room with an indoor fireplace that creates a 'cosy' feel for those colder winter months.
- Lovely stoep with braai facilities overlooking the Murasie dam.
- Linen is provided, kindly bring your own towels.

# KING PROTEA Cottage

- Fully equipped cottage near the Murasie venue that accommodate 12 guests.
- 6 Bedrooms (all double beds) with en-suite bathrooms.
- Fully equipped kitchen with lounge area.
- Lovely stoep with built-in braai overlooking the venue.
- Linen is provided, kindly bring your own towels.

### **KOL-KOL Rooms**

- 3 rooms, each with a double bed and a private bathroom.
- 2 Guests per Kol-Kol Room.
- Coffee station provided.
- Linen is provided, kindly bring your own towels.

# **BRIDAL SUITE**

- Spacious bedroom with a Queen size bed.
- 1 Bathroom
- Well-equipped kitchen.
- Luxurious facilities such as counterspace for the bride to get ready for her Special Day.
- A lovely stoep to be enjoyed.
- Linen and towels are provided.