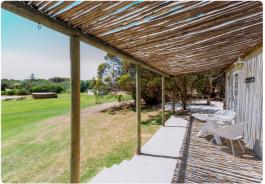

# **SEWEJAARTJIE Cottage**

- Fully equipped cottage that accommodates 3 guests opposite the Murasie Venue.
- 1 Bedroom and an open living area accommodating 1 additional guest.
- Fully equipped kitchen and bathroom.
- Living room with an indoor fireplace that creates a 'cosy' feel for those colder winter months.
- Lovely stoep with braai facilities overlooking the Murasie dam.
- Linen is provided, kindly bring your own towels.