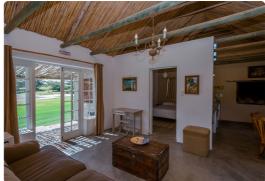

# **BRUNIA Cottage**

- Fully equipped cottage next to the Murasie venue.
- Consisting of 5 bedrooms that accommodate 10 guests.
  - 4 rooms with double beds
  - 1 room with 2 single beds
- Living room.
- Fully equipped kitchen.
- 2 Bathrooms.
- Lovely covered stoep with braai facilities overlooking the Murasie dam.
- Linen is provided, kindly bring your own towels.

# **PROTEA Cottage**

- Fully equipped cottage opposite the Murasie Venue.
- 3 Bedrooms and accommodates 6 guests.
  - o 2 rooms with double beds
  - o 1 room with 2 single beds
- Fully equipped kitchen.
- 1.5 Bathrooms.
- Living room with an indoor fireplace that creates a 'cosy' feel for those colder winter months.
- Lovely stoep with braai facilities overlooking the Murasie dam.
- Linen is provided, kindly bring your own towels.

# KING PROTEA Cottage

- Fully equipped cottage near the Murasie venue that accommodate 12 guests.
- 6 Bedrooms (all double beds) with en-suite bathrooms.
- Fully equipped kitchen with lounge area.
- Lovely stoep with built-in braai overlooking the venue.
- Linen is provided, kindly bring your own towels.