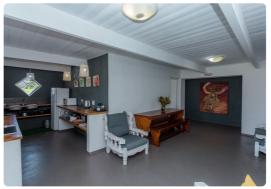

# **BRUNIA Cottage**

- Fully equipped cottage next to the Murasie venue.
- Consisting of 5 bedrooms that accommodate 10 guests.
  - 4 rooms with double beds
  - 1 room with 2 single beds
- Living room.
- Fully equipped kitchen.
- 2 Bathrooms.
- Lovely covered stoep with braai facilities overlooking the Murasie dam.
- Linen is provided, kindly bring your own towels.

# **PROTEA Cottage**

- Fully equipped cottage opposite the Murasie Venue.
- 3 Bedrooms and accommodates 6 guests.
  - o 2 rooms with double beds
  - o 1 room with 2 single beds
- Fully equipped kitchen.
- 1.5 Bathrooms.
- Living room with an indoor fireplace that creates a 'cosy' feel for those colder winter months.
- Lovely stoep with braai facilities overlooking the Murasie dam.
- Linen is provided, kindly bring your own towels.

# **SEWEJAARTJIE Cottage**

- Fully equipped cottage that accommodates 3 guests opposite the Murasie Venue.
- 1 Bedroom and an open living area accommodating 1 additional guest.
- Fully equipped kitchen and bathroom.
- Living room with an indoor fireplace that creates a 'cosy' feel for those colder winter months.
- Lovely stoep with braai facilities overlooking the Murasie dam.
- Linen is provided, kindly bring your own towels.

# KING PROTEA Cottage

- Fully equipped cottage near the Murasie venue that accommodate 12 guests.
- 6 Bedrooms (all double beds) with en-suite bathrooms.
- Fully equipped kitchen with lounge area.
- Lovely stoep with built-in braai overlooking the venue.
- Linen is provided, kindly bring your own towels.

# **BRIDAL SUITE**

- Spacious bedroom with a Queen size bed.
- 1 Bathroom
- Well-equipped kitchen.
- Luxurious facilities such as counterspace for the bride to get ready for her Special Day.
- A lovely stoep to be enjoyed.
- Linen and towels are provided.