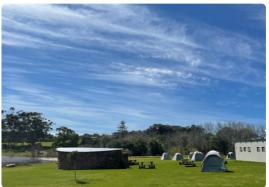

#### **CAMPING**

### 2-sleeper tent

- Murasie offer 25 2-sleeper tents; each tent is equipped with 2 mattresses.
- The campsite has ablution facilities with spacious showers and plugs (electricity supply).
- Come and enjoy our Bosbraai Lapa.
- No linen or towels are provided.

### Own camping gear

- The campsite has ablution facilities with spacious showers and plugs (electricity supply).
- Come and enjoy our Bosbraai Lapa.
- No linen or towels are provided.