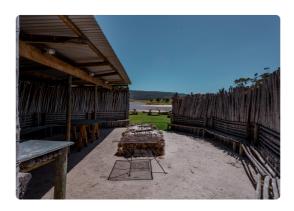

### 2-sleeper tent

- Murasie offer 25 2-sleeper tents; each tent is equipped with 2 mattresses.
- The campsite has ablution facilities with spacious showers and plugs (electricity supply).
- Come and enjoy our Bosbraai Lapa.
- No linen or towels are provided.

### Own camping gear

- The campsite has ablution facilities with spacious showers and plugs (electricity supply).
- Come and enjoy our Bosbraai Lapa.
- No linen or towels are provided.